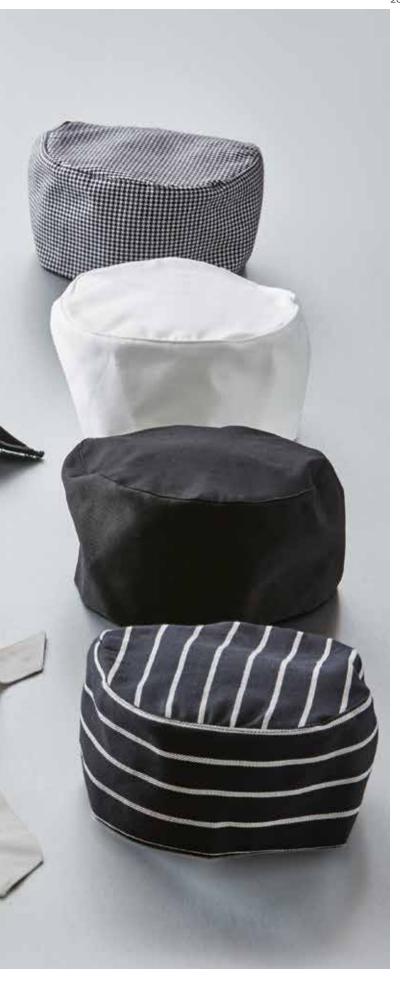

0150

**TWILL CHEF HAT** > Same as our Poplin Chef Hat, but for those who prefer the heavier weight and texture of twill. Adjustable Velcro\* closure. Easy-care 65/35 poly cotton twill - 7.5 oz., solids. Yarn-Dyed 65/35 poly cotton twill - 7 oz., patterns. **ONE SIZE** 