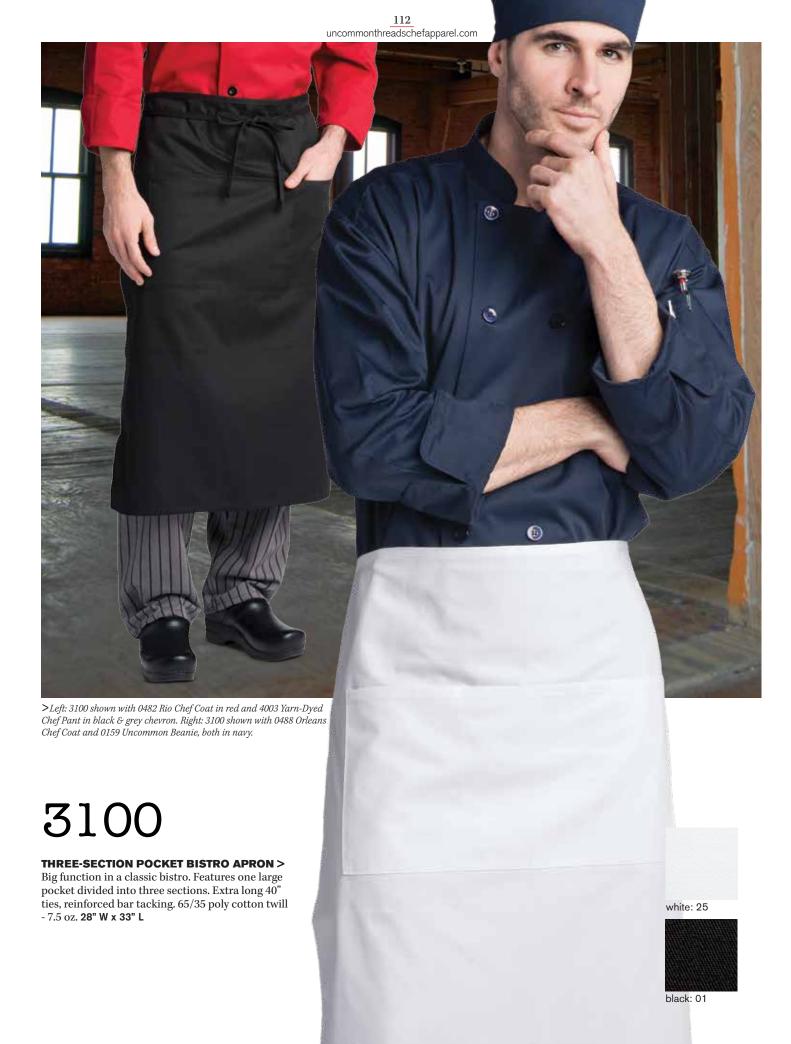

**HALF WAIST TWO-SECTION** POCKET APRON > Larger thana waist apron, but shorter than a bistro, this apron with divided pocket fits right in between for comfort and function. Extra long 40" ties, reinforced bar tacking. 65/35 poly cotton twill - 7.5 oz. **28" W x 19" L** 