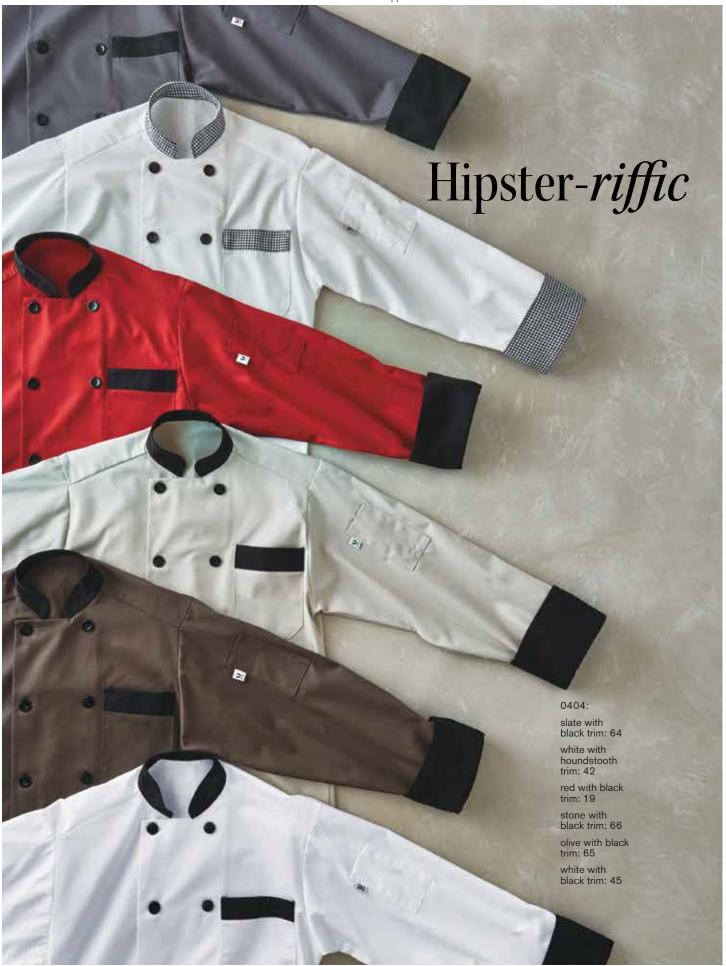

**UNCOMMON CHEF COAT** > In your world you need a chef coat that's a workaholic just like you. With the same reinforced construction found in our high-end coats and eight sturdy buttons, the Uncommon can be punished and still look great day after day. Easy-care 65/35 poly cotton twill - 7.5 oz. **XS-6XL** 

**NUTS & BOLTS:** Mitered pocket, thermometer pocket, finished cuffs and collar, reinforced bar tacking, reversible closure.

**NAPA for Women >** Face it, women have curves. Don"t hide them, celebrate them. Our Napa says, "You go girl." Designed for a woman's physique, this extremely comfortable chef coat offers ten pearl buttons, a flared bottom and side vents. Easy-care 65/35 poly cotton twill - 7.5 oz. XS-6XL