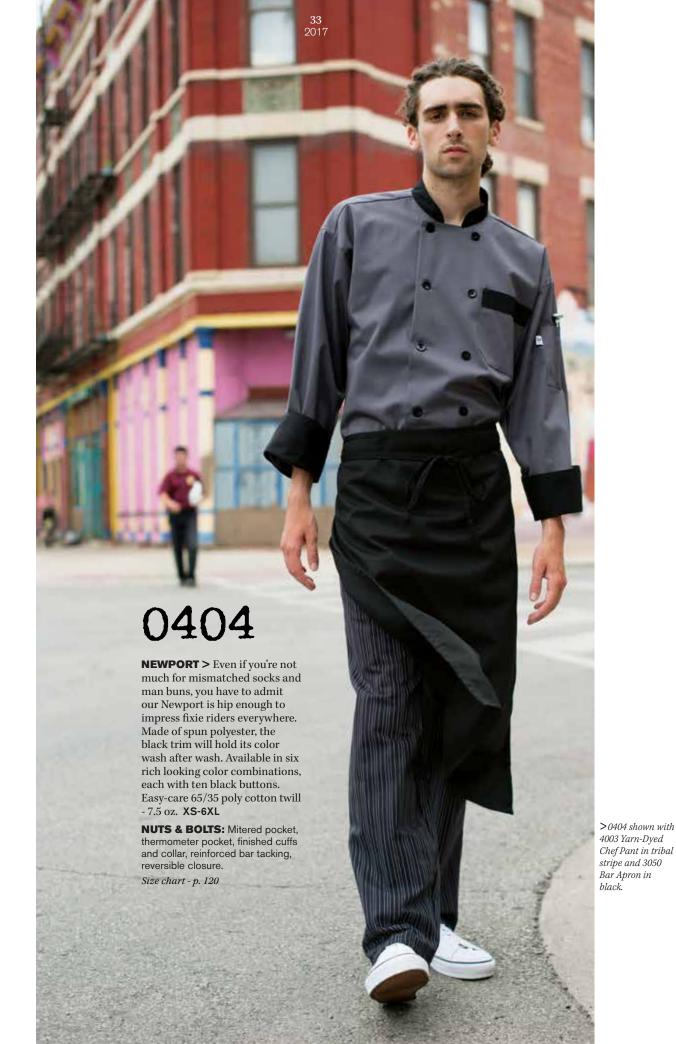

**UNCOMMON CHEF COAT** > In your world you need a chef coat that's a workaholic just like you. With the same reinforced construction found in our high-end coats and eight sturdy buttons, the Uncommon can be punished and still look great day after day. Easy-care 65/35 poly cotton twill - 7.5 oz. **XS-6XL** 

**NUTS & BOLTS:** Mitered pocket, thermometer pocket, finished cuffs and collar, reinforced bar tacking, reversible closure.

**NAPA for Women >** Face it, women have curves. Don"t hide them, celebrate them. Our Napa says, "You go girl." Designed for a woman's physique, this extremely comfortable chef coat offers ten pearl buttons, a flared bottom and side vents. Easy-care 65/35 poly cotton twill - 7.5 oz. XS-6XL