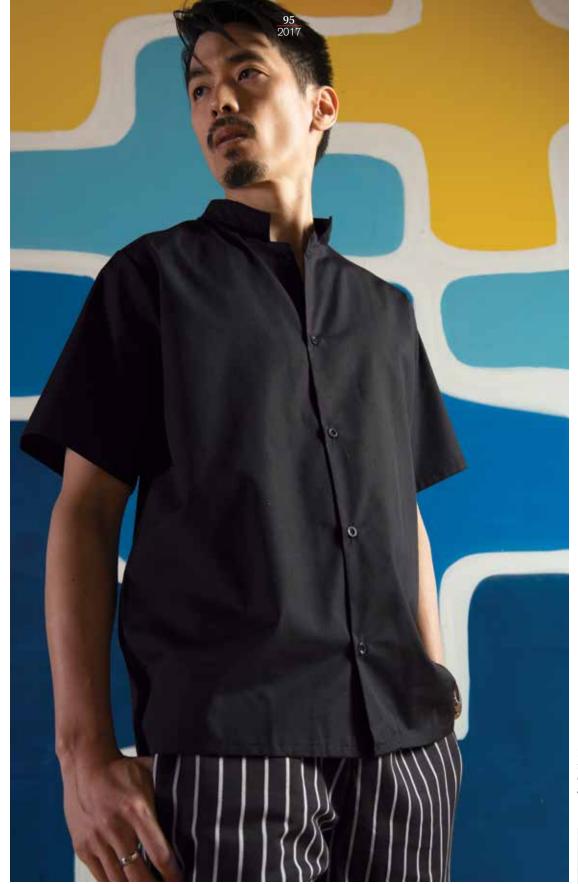

**SPECS:** Finished collar, reinforced bar tacking, matching buttons.

white poplin: 25

black poplin: 01

**EPIC SHIRT >** It's like we took a chef coat, a server shirt and a utility shirt, threw it in a Robot Coupe\*, added a whole bunch of contemporary color and turned it up to eleven. The result is our Epic Shirt. From the kitchen to the front-of-the-house, this fresh new shirt is all about epic style! All offer matching buttons except white, which has contrasting black buttons, thermometer pocket, side vents and 3/4 length sleeves. We even have beanies to match. Easy-care 65/35 poly cotton poplin -5.25 oz. **XS-6XL** 

**SPECS:** Finished collar, thermometer pocket, reinforced bar tacking, dyed-to-match buttons.

>0975 shown with 3056 Half Waist Two-Section Pocket Apron in navy.