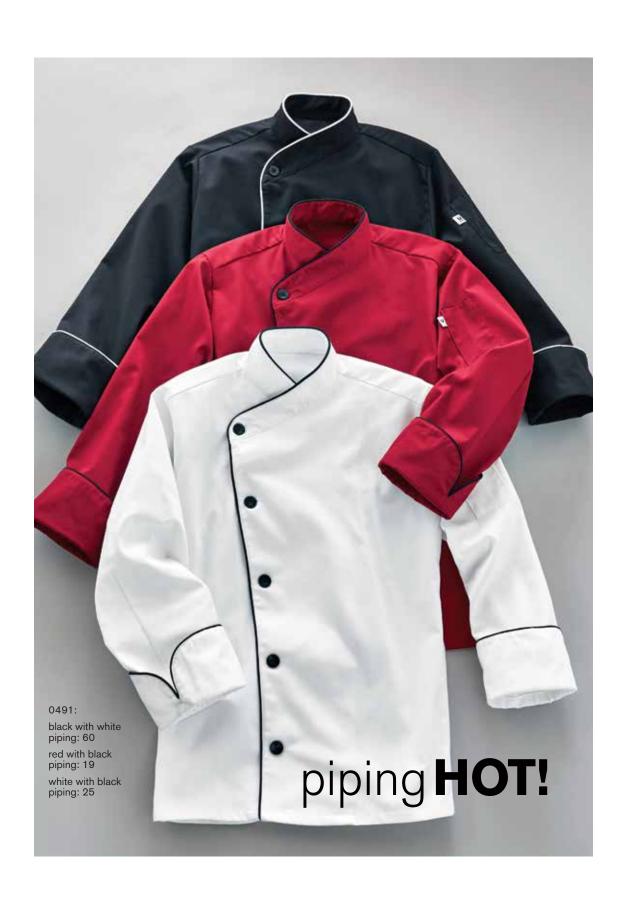

**NUTS & BOLTS:** Mitered pocket, thermometer pocket, finished cuffs and collar, reinforced bar tacking.

white with black piping: 25

>0408 shown with 4003 Yarn-Dyed Chef Pant in grey triple stripe.

**BARCELONA** > Anyone can sling hash, but your hash is propelling you up the culinary ranks. You're walking tall and looking proud and that's why you wear the Barcelona. With ten black inset knot buttons that lay smooth and black piping, this expertly tailored chef coat is like the perfectly cooked sunny-side-up egg on your career. Easy-care 65/35 poly cotton twill - 7.5 oz. XS-6XL

NUTS & BOLTS: Mitered pocket, thermometer pocket, finished cuffs and collar, reinforced bar tacking, reversible closure.

> 0490 shown with 4101 Women's Chef Pant in black & white pinstripe.

**SEDONA for Women** > It's a wonderfully proportioned, curvy silhouetted chef coat that is all W-O-M-A-N. Features ten inset knot buttons and side vent openings. Easy-care 65/35 poly cotton twill - 7.5 oz. XS-6XL