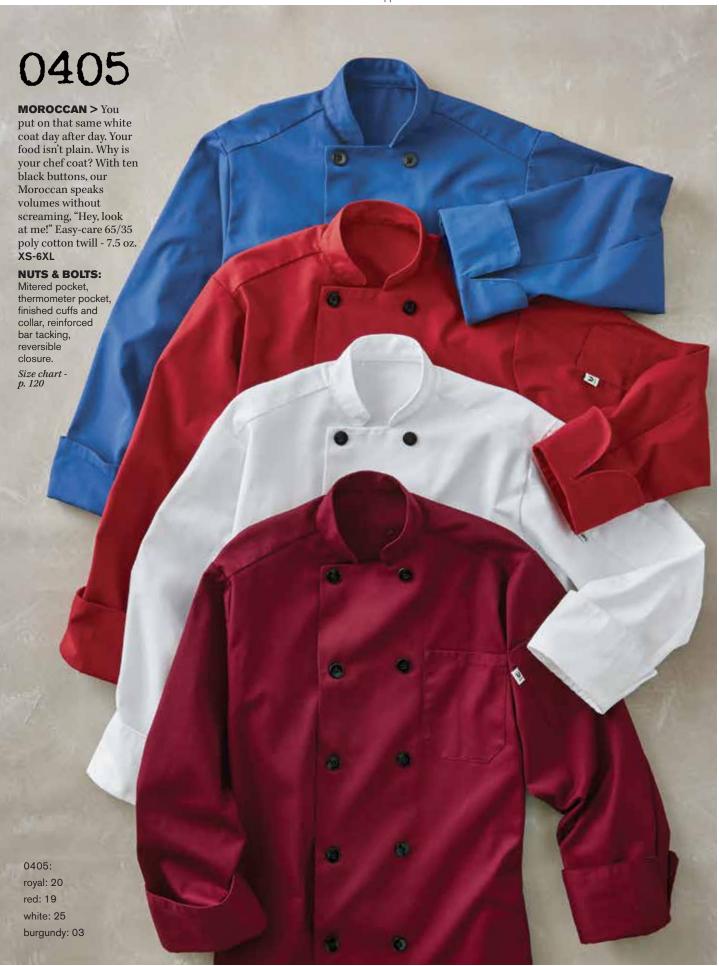

**UNCOMMON CHEF COAT** > In your world you need a chef coat that's a workaholic just like you. With the same reinforced construction found in our high-end coats and eight sturdy buttons, the Uncommon can be punished and still look great day after day. Easy-care 65/35 poly cotton twill - 7.5 oz. **XS-6XL** 

**NUTS & BOLTS:** Mitered pocket, thermometer pocket, finished cuffs and collar, reinforced bar tacking, reversible closure.

**NAPA for Women >** Face it, women have curves. Don"t hide them, celebrate them. Our Napa says, "You go girl." Designed for a woman's physique, this extremely comfortable chef coat offers ten pearl buttons, a flared bottom and side vents. Easy-care 65/35 poly cotton twill - 7.5 oz. XS-6XL