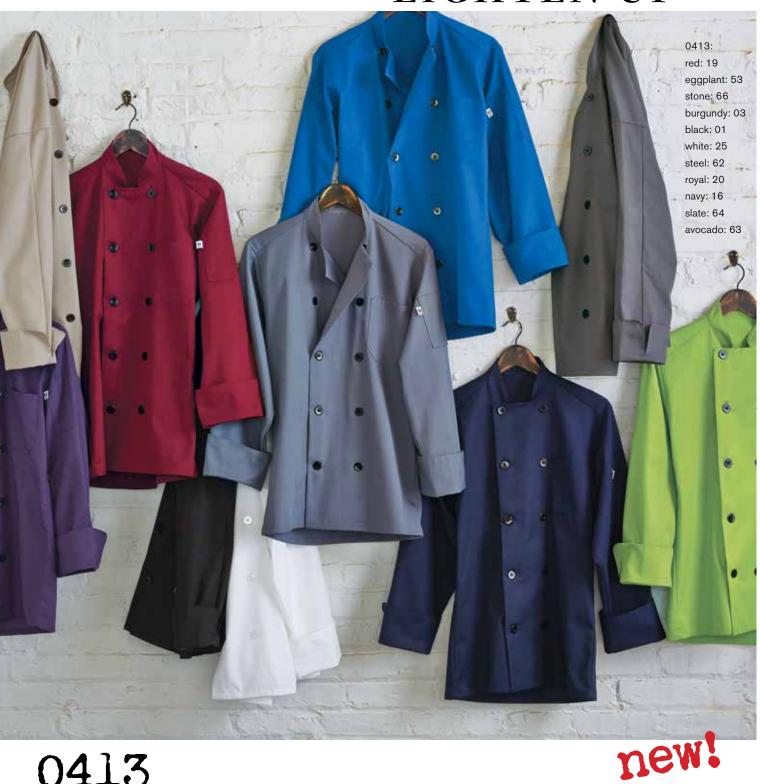

# LIGHTEN UP

0413

**CLASSIC POPLIN CHEF COAT >** If long sleeves are your thing, but you still want to keep cool, this coat is as lightweight as a chocolate souffle and just as delicious looking. And now this stylized chef coat comes in eleven fashion forward colors. All are classically tailored with ten black buttons except for white, which offers matching pearl buttons. 65/35 poly cotton poplin - 5.25 oz.