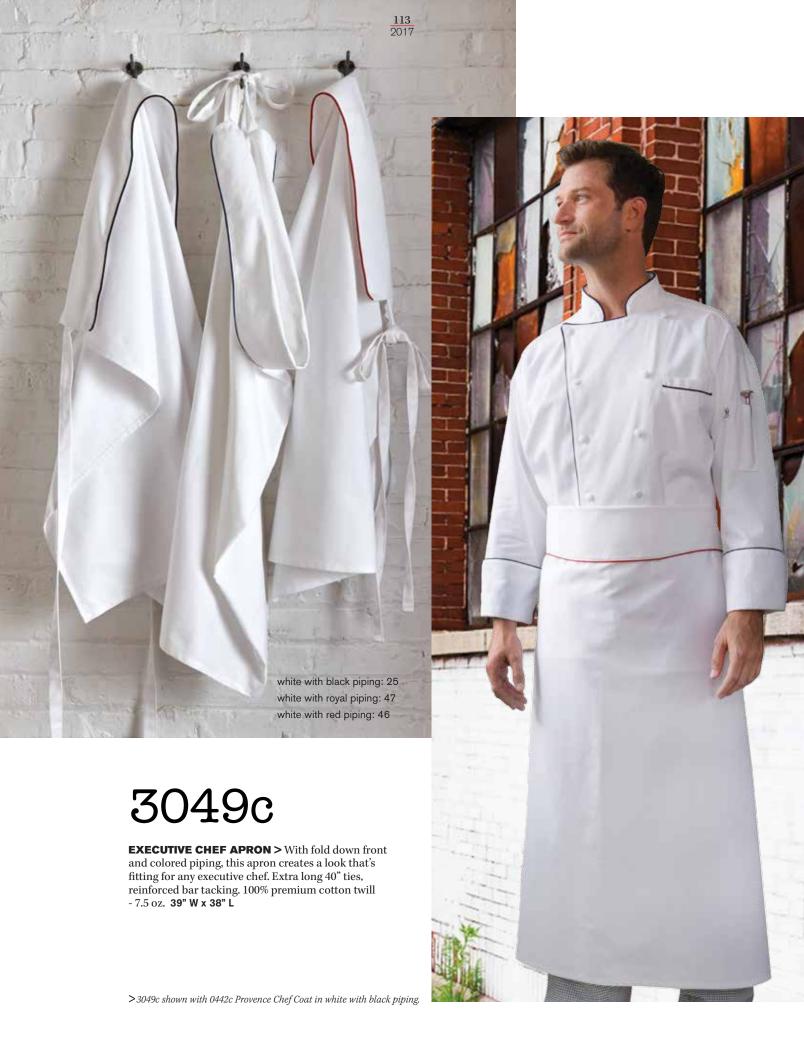

black & red pinstripe: 71

grey triple stripe: 37

windowpane: 32

103 2017

>3018 shown with 0920 Classic Utility Shirt in sunflower and 0155c Scull Cap in black.

white: 25

black: 01

silver: 21

black: 01

**INSET-POCKET BISTRO APRON** > The subtlety of the inset pocket gives this bistro apron a sleek, upscale look. Extra long 40" ties, reinforced bar tacking. 65/35 poly cotton twill - 7.5 oz. **28" W x 33" L** 