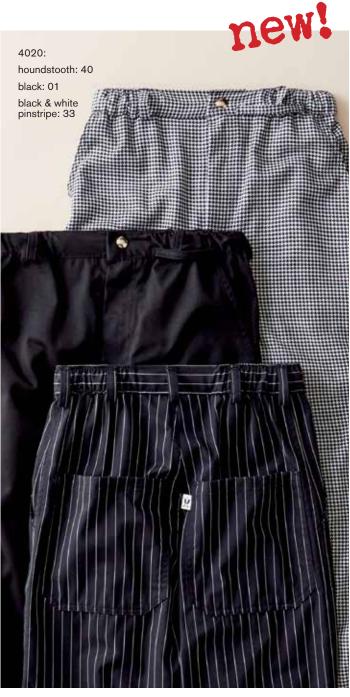

 $\frac{70}{\text{uncommonthreadsch}}$ 

4020

**EXECUTIVE CHEF PANT >** You've impressed them with your food. So when they demand a curtain call don't disappoint them by looking less than impressive. Our Executive Chef Pant is the perfect compliment to any of our chef coats. And with our modern looking conventional straight leg, they're sure to get you a few compliments too. 65/35 poly cotton twill - 7.5 oz., black. Yarn-Dyed 65/35 poly cotton twill - 7 oz., patterns. **XS-6XL** 

**PANT STATS:** 1-1/2" waistband with elastic sides, belt loops, double stitched side seams, two side and two back pockets, towel loop, brass zipper.

Size chart - p. 120

> 4020 shown with 0491 Panama Chef Coat in black with white piping.