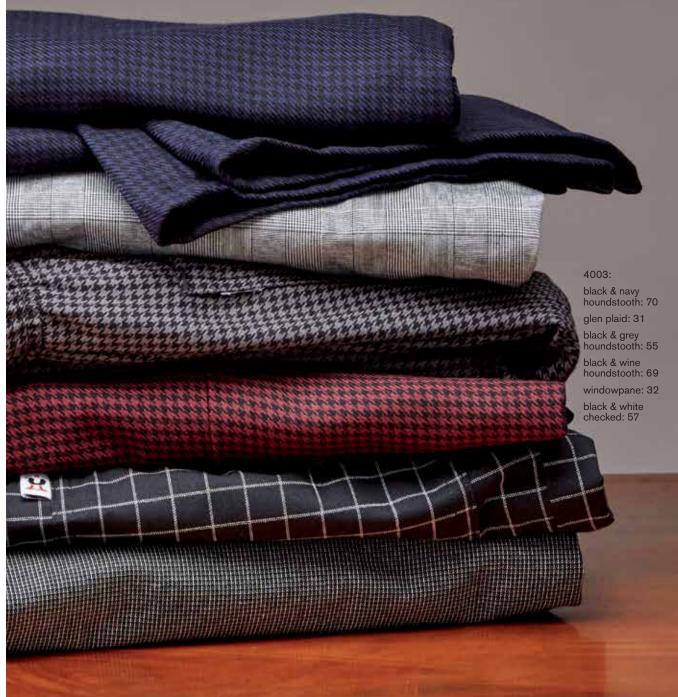

**NUTS & BOLTS:** Mitered pocket, thermometer pocket, finished collar, reinforced bar tacking, reversible closure.

Size chart - p. 120

>0429 shown with 4100 Uncommon Cargo Chef Pant in brown.

0478

>0478 shown with 4003 Yarn-Dyed Chef Pant in black & red pinstripe and 0175 Neckerchief in red.

#### YARN-DYED CHEF PANT >

Get ready to throw out your old chef pants because there's nothing more comfortable than our Yarn-Dyeds. These chef pants are life changers! Thoughtfully designed with a conventional straight leg in fifteen exciting patterns that won't fade wash after wash. Easy-care 65/35 poly cotton twill - 7 oz. XS-6XL

PANT STATS: 2" elastic waist with drawstring, brass zipper fly, two side pockets, one back pocket. Size chart - p. 120

> >4003 shown with 0432 Murano Chef Coat in red with black piping.

>4101 shown with 0488 Orleans Chef Coat in slate.