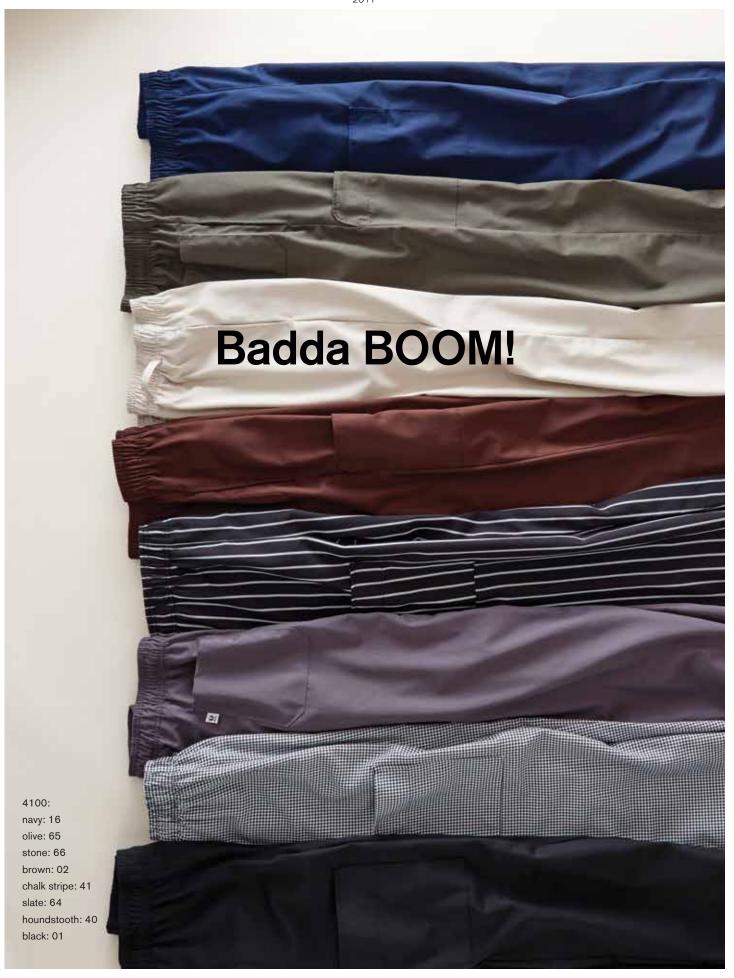

**PANT STATS:** Brass zipper, two side seam pockets, two back pockets, snap waist with belt loops. *Size chart - p. 120* 

black: 01

>4013 shown with 0920 Classic Utility Shirt in eggplant.

**UNCOMMON CARGO CHEF PANT** > It's like a cargo pant was checking out Tinder, saw a really hip pair of traditional chef pants, swiped right and badda boom, badda bing, the Uncommon Chef Pant was born. Unlike any chef pant you've ever worn, our Uncommon Chef Pant is the perfect combination of comfort and function. And with our modern straight leg design, it's pretty good looking too. 65/35 poly cotton twill - 7.5 oz., solids. Yarn-Dyed 65/35 poly cotton twill - 7 oz., patterns. **XS-6XL** 

**PANT STATS:** 2" elastic waist, oversized cargo pocket, towel loop, two side seam pockets, one back pocket. Size chart - p. 120

> Background: 4100 shown with 0975 Epic Shirt in berry, 4100 shown with 0488 Orleans Chef Coat in slate. Foreground: 4100 shown with 0489 Santorini Chef Coat in black.