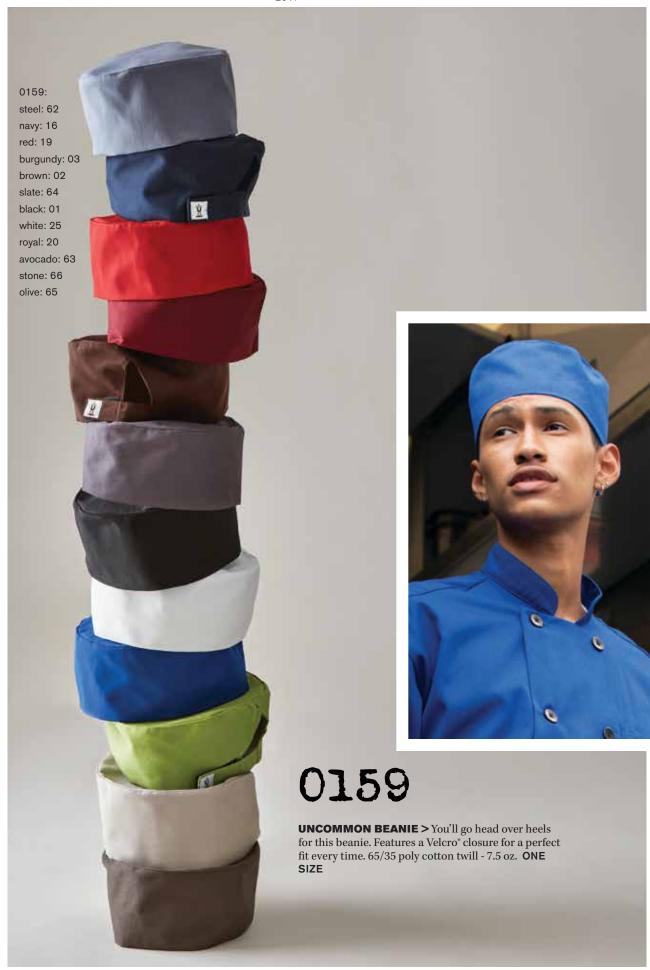

## 0161

**UNCOMMON BEANIE with Kool Mesh >** This uncommonly cool beanie offers you a Velcro® closure and a mesh top that will keep you from getting hotheaded all shift long. 65/35 poly cotton twill - 7.5 oz. ONE SIZE

white with Kool

black with Kool mesh: 01

>0161 shown with 0924 Mesh Utility Shirt in white.

>0163 shown with 0428 Calypso with Mesh Chef Coat in white.

0163

**EPIC BEANIE** > Show off your personality! This easy-care beanie has a Velcro<sup>®</sup> closure for a perfect fit and comes in a host of contemporary colors that match our Epic Shirt perfectly. 65/35 poly cotton poplin - 5.25 oz. **ONE SIZE** 