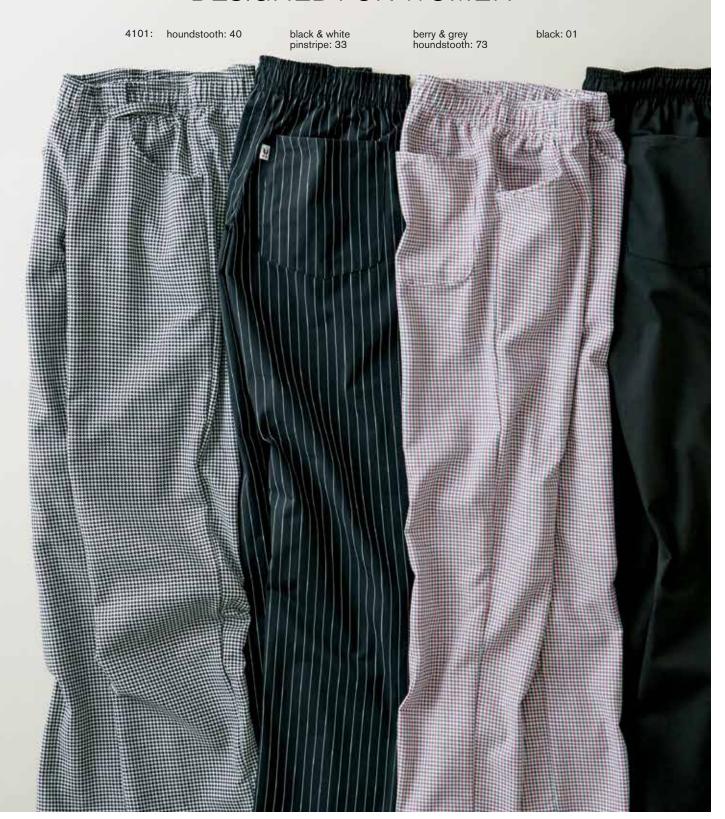

**WOMEN'S CHEF PANT** > You struggle everyday to prove you're every bit as good as your male counterparts. You shouldn't have to do it in men's pants. Tailored just for you, our stylish Women's Chef Pant will follow your contours, fit you perfectly in the rise and our fashionable, more modern straight leg will add grace to your look. 65/35 poly cotton twill, 7.5 oz., black. 65/35 poly cotton twill, 7 oz., patterns. **XS-6XL** 

**WOMEN'S PANT STATS:** 2" elastic waist, two side pockets, one back pocket, towel loop, safety stitched seams, bar tacked pockets for additional strength.

#### DESIGNED FOR WOMEN