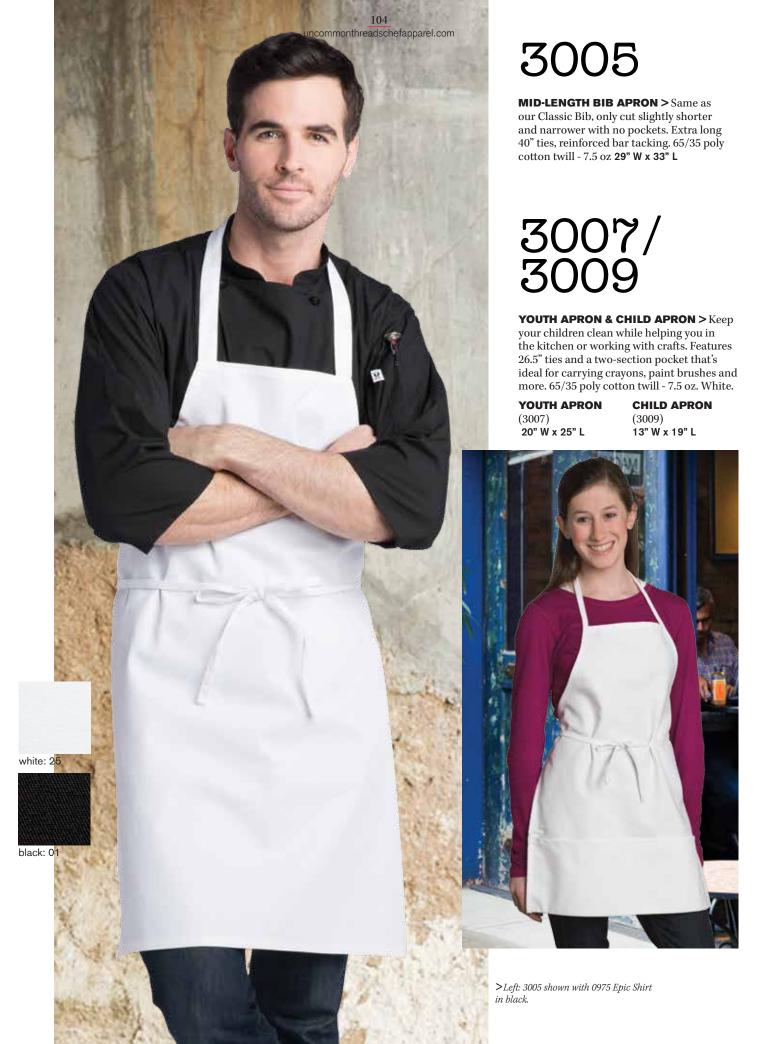

### **CLASSIC BIB APRON** >

Get full-size coverage at a very reasonable price. This apron is the standard of the restaurant and promotional business. Extra long 40" ties, reinforced bar tacking. 65/35 poly cotton twill -7.5 oz., solids, 7 oz., pattern. 30" W x 34" L

### PENCIL PATCH-POCKET BIB APRON >

Comfortable and functional, this bib apron has the added utility of a pencil pocket and two lower patch-pockets. Extra long 40" ties, reinforced bar tacking. 65/35 poly cotton twill - 7.5 oz. 30" W x 34" L

> 3004 shown with 0488 Orleans Chef Coat in steel, and 4003 Yarn-Dyed Chef Pant in black & navy houndstooth.

Chef Coat in white.

**ADJUSTABLE BIB APRON >** Comfortable with an adjustable neck, this basic bib is ideal for most any application. Extra long 40" ties, reinforced bar tacking. Easy-care 65/35 poly cotton twill - 7.5 oz. **24" W x 28" L** 