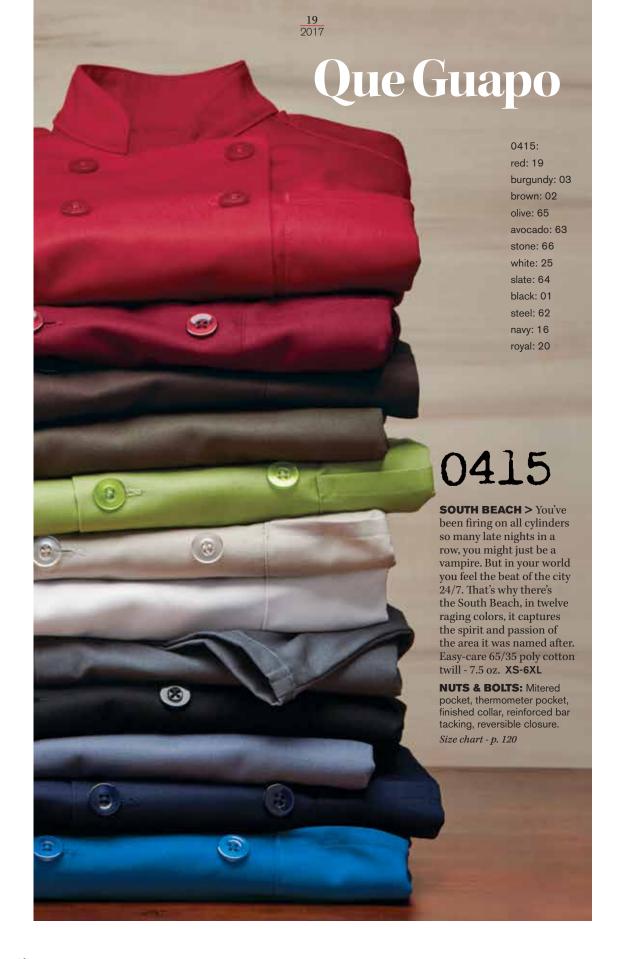

**CLASSIC & CLASSIC WITH MESH** > When it's time to call in the big dogs, you know the guys that dig in up to their elbows and get the job done, these are their chef coats. Both are extremely durable, feature ten buttons and a classic style. The moisture-wicking mesh back of our 0426 is mighty comfortable when the heat is on. After a long day's work, they clean up better than a tomboy headed to her first school dance. Easy-care 65/35 poly cotton twill - 7.5 oz. **XS-6XL** 

**NUTS & BOLTS:** Mitered pocket, thermometer pocket, finished cuffs and collar, reinforced bar tacking.

Size chart - p. 120

white: 25

black: 01

white with mesh: 25

black with mesh: 01

>Left: 0426 shown with 4003 Yarn-Dyed Chef Pant in tribal stripe. Right: 0402 shown with 0159 Uncommon Beanie in olive.