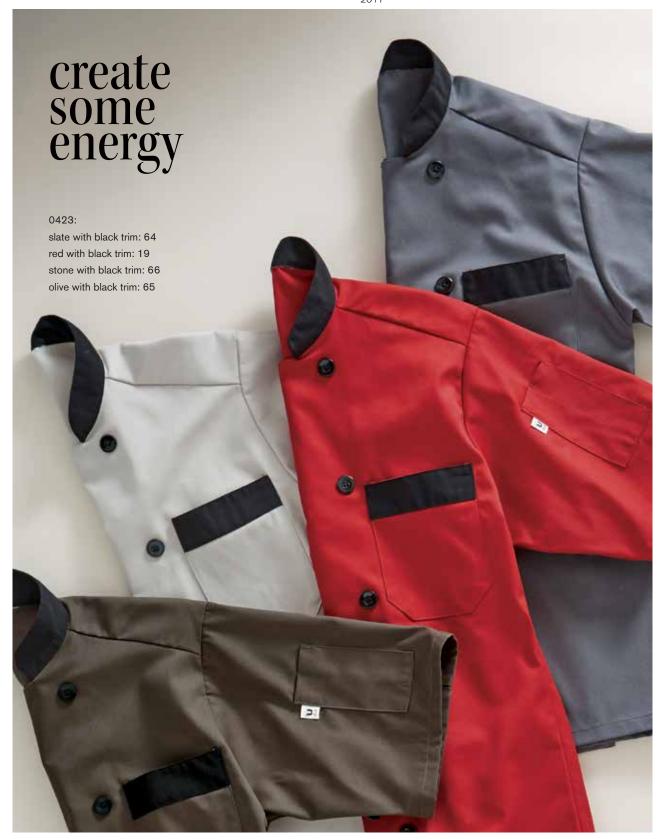

uncommonthreadschefapparel.com

START A REVOLUTION

>0423 shown with 0159 Uncommon Beanie in olive.

**BRISTOL** > You may be classically trained but your world hasn't been black and white since before culinary school. Each plate that leaves your pass reflects your dynamic personality. That's why you wear a Bristol. In four artful color combinations, this short sleeve chef coat with black buttons and trim creates an energy all it's own. Easy-care 65/35 poly cotton twill - 7.5 oz. **XS-6XL** 

NUTS & BOLTS: Mitered pocket, thermometer pocket, finished collar, reinforced bar tacking, reversible closure.

>Left: 0405c shown with 4102 Grunge Cargo Chef Pant in stone. Right: 0460c shown with 4102 Grunge Cargo Chef Pant in navy.