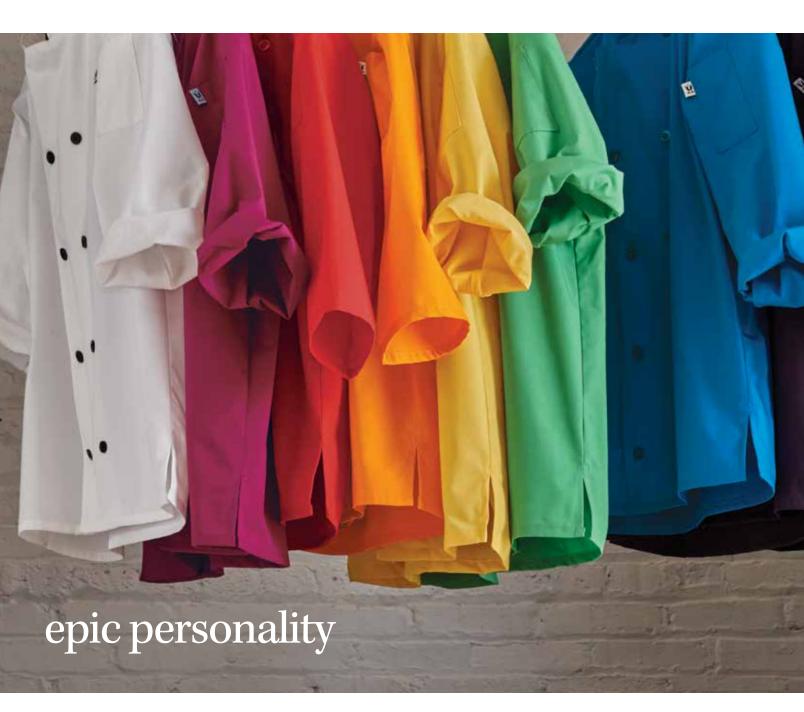

**SPECS:** Finished collar, reinforced bar tacking, matching buttons.

white poplin: 25

black poplin: 01

**EPIC SHIRT >** It's like we took a chef coat, a server shirt and a utility shirt, threw it in a Robot Coupe\*, added a whole bunch of contemporary color and turned it up to eleven. The result is our Epic Shirt. From the kitchen to the front-of-the-house, this fresh new shirt is all about epic style! All offer matching buttons except white, which has contrasting black buttons, thermometer pocket, side vents and 3/4 length sleeves. We even have beanies to match. Easy-care 65/35 poly cotton poplin -5.25 oz. **XS-6XL** 

**SPECS:** Finished collar, thermometer pocket, reinforced bar tacking, dyed-to-match buttons.

>0975 shown with 3056 Half Waist Two-Section Pocket Apron in navy.