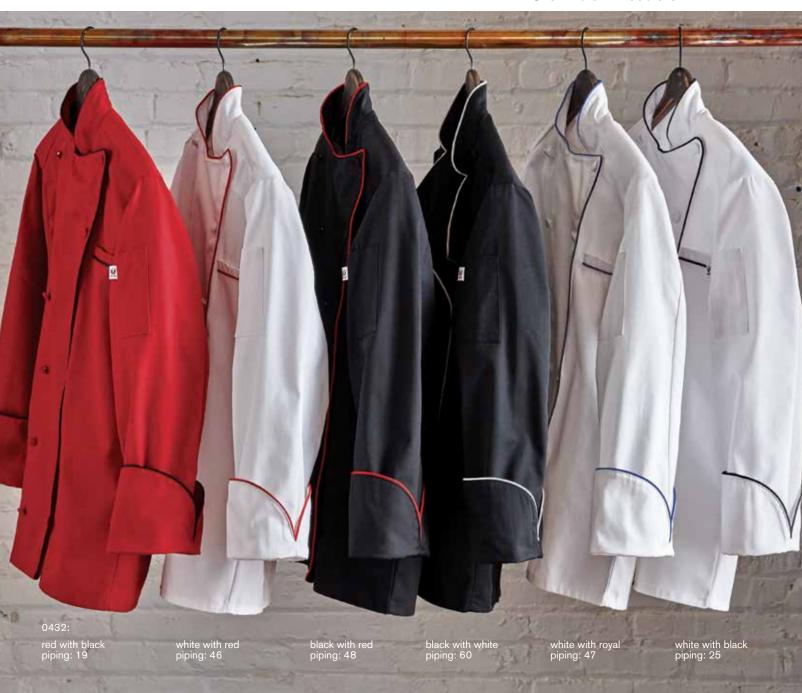

# 0497/0496 new

white: 25

black: 01

**TINGO/LA PAZ >** There's a couple of new kids on the block. Not the Marky Mark, Joey, Jordan kind of new kids, you know the ones who swoop in getting all the attention. The ones that you just want to hate but you can't because they're just so flipping cool. Well our new kids are our short sleeve Tingo and long sleeve La Paz. Both offer incredible style, are constructed flawlessly and feature ultra-hip, cloth-covered buttons that really sing. Easy-care 65/35 poly cotton twill - 7.5 oz. **XS-6XL** 

**NUTS & BOLTS:** Mitered pocket, thermometer pocket, finished cuffs and collar, reinforced bar tacking.

white with black piping: 25

>0408 shown with 4003 Yarn-Dyed Chef Pant in grey triple stripe.

**BARCELONA** > Anyone can sling hash, but your hash is propelling you up the culinary ranks. You're walking tall and looking proud and that's why you wear the Barcelona. With ten black inset knot buttons that lay smooth and black piping, this expertly tailored chef coat is like the perfectly cooked sunny-side-up egg on your career. Easy-care 65/35 poly cotton twill - 7.5 oz. XS-6XL