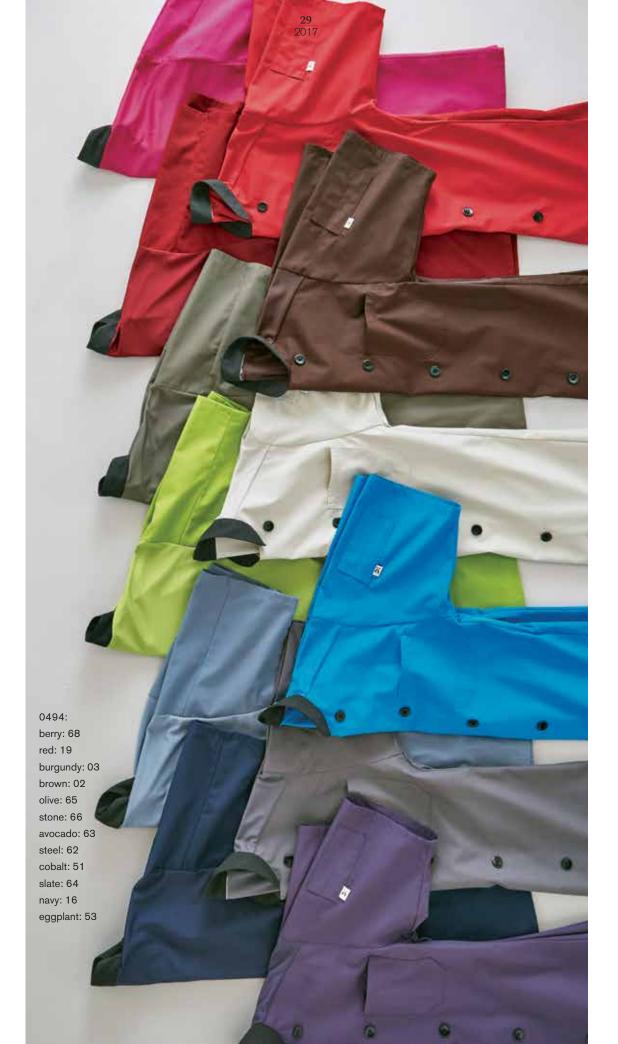

a week of doubles just to spend ten minutes in the walk-in cooling off. Well, before you make a huge mistake, check out these incredibly comfortable chef coats. Both offer a hidden neck button, twelve cloth-covered buttons and an ultra-cool moisture-wicking mesh back. Choose from our 0481 Barbados with long sleeves or our 0480 Aruba with short sleeves. 65/35 poly/cotton fine line twill - 5.3 oz. XS-6XL

**NUTS & BOLTS:** Inset pocket, thermometer pocket, finished cuffs and collar, reinforced bar tacking, reversible closure.

Size chart - p. 120





white with mesh: 25

black with mesh: 01

> Left: 0481shown with 4003 Yarn-Dyed Chef Pant in windowpane. Right: 0480 shown with 4003 Yarn-Dyed Chef Pant in black & grey houndstooth.









uncommonthreadschefapparel.com

START A REVOLUTION





>0423 shown with 0159 Uncommon Beanie in olive.



**BRISTOL** > You may be classically trained but your world hasn't been black and white since before culinary school. Each plate that leaves your pass reflects your dynamic personality. That's why you wear a Bristol. In four artful color combinations, this short sleeve chef coat with black buttons and trim creates an energy all it's own. Easy-care 65/35 poly cotton twill - 7.5 oz. **XS-6XL** 

NUTS & BOLTS: Mitered pocket, thermometer pocket, finished collar, reinforced bar tacking, reversible closure.







>Left: 0405c shown with 4102 Grunge Cargo Chef Pant in stone. Right: 0460c shown with 4102 Grunge Cargo Chef Pant in navy.

# 0405c/0460c

**CHAMBRAY CHEF COAT/SANTA FE** > Think of these chef coats as your favorite pair of jeans.