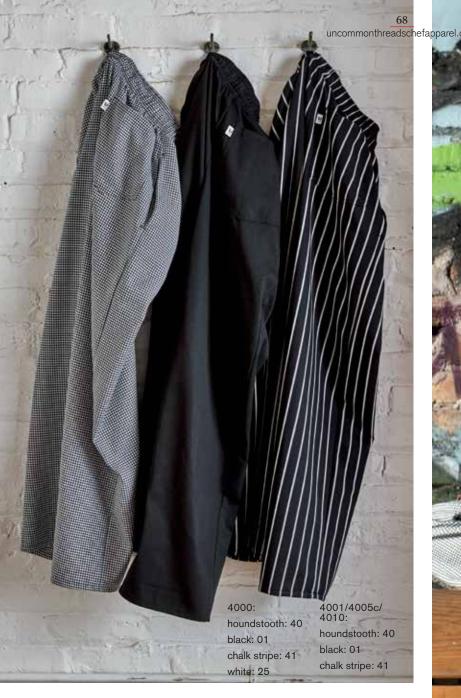

#### 4000/4001/ 4005c/4010

**CLASSIC CHEF PANT/TRADITIONAL CHEF PANT** > The 80's are over. The karate kid is all grown up and the mullet isn't acceptable for business or party. So why are you still wearing baggy peg legged pants? These classic styled chef pants feature a timeless design with a conventional straight leg that fits you like a trouser not a potato sack. Choose from our:

4000: Classic Chef Pant with 3" elastic waist

4001: Classic Chef Pant with 2" elastic waist and brass zipper

4005c: 100% Cotton Classic Chef Pant with 2" elastic waist

4010: Traditional Chef Pant

Easy-care 65/35 poly cotton twill, 7.5 oz., solids - 7.0 oz., Yarn-Dyed patterns. 100% premium cotton twill, 7.5 oz., black - 7.5 oz., Yarn-Dyed patterns. **XS-6XL** 

**PANT STATS:** Elastic waist with drawstring, one back pocket, two side pockets. Size chart - p. 120

>Left: 4010 shown with 0920 Classic Utility Shirt and 0159 Uncommon Beanie, both in burgundy. Center: 4000 shown with 0921 Mandarin Collar Utility Shirt in black.
Right: 4001 shown with 0488 Orleans Chef Coat in slate.