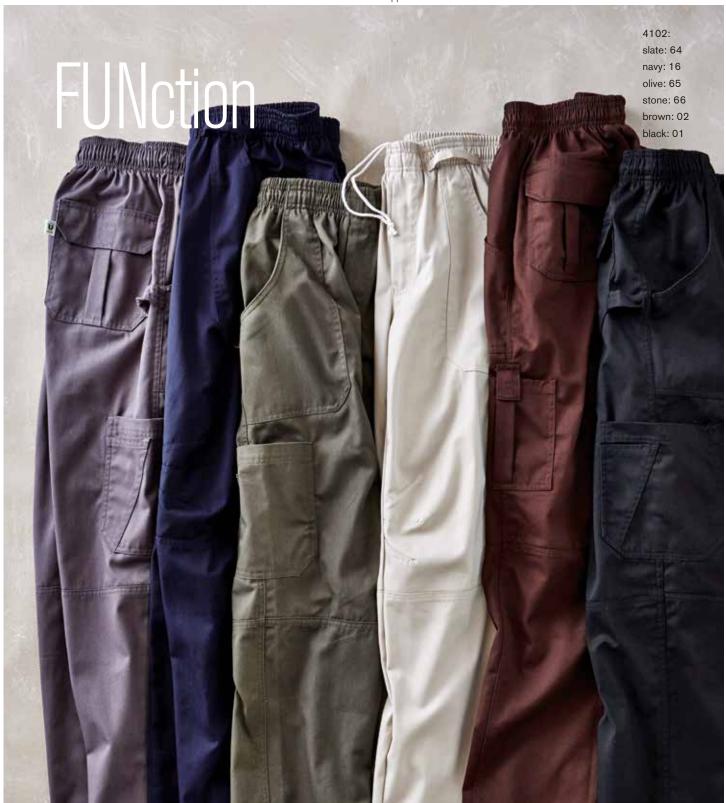

**GRUNGE CARGO CHEF PANT** > They may not have been made in a Seattle garage, but these highly functional chef pants embrace the utilitarian spirit of the movement they were named after. Our modern straight leg design delivers that great cargo look without going overboard baggy. A sound alternative to what you're wearing today. 65/35 poly cotton twill - 7.5 oz. XS-6XL

**PANT STATS:** 2" elastic waist, brass zipper, double-needle stitching along the legs and around the knees, one handy towel loop, two side and two back pockets, two layered cargo pockets.

Size chart - p. 120

 $\verb|\| \verb| Left: 4102 | shown with 0415 | South Beach Chef Coat in navy. Right: 4102 | shown with 0492 | Caliente with Mesh Chef Coat in black.$ 

white Kool mesh: 25

black Kool mesh: 01

**ACTIVE MESH CAP >** This lightweight beanie with moisture-wicking properties is super comfortable and right on trend. Same as our 0162 Kool Scull Cap, but without the back ties. 100% poly - 3.65 oz. ONE SIZE