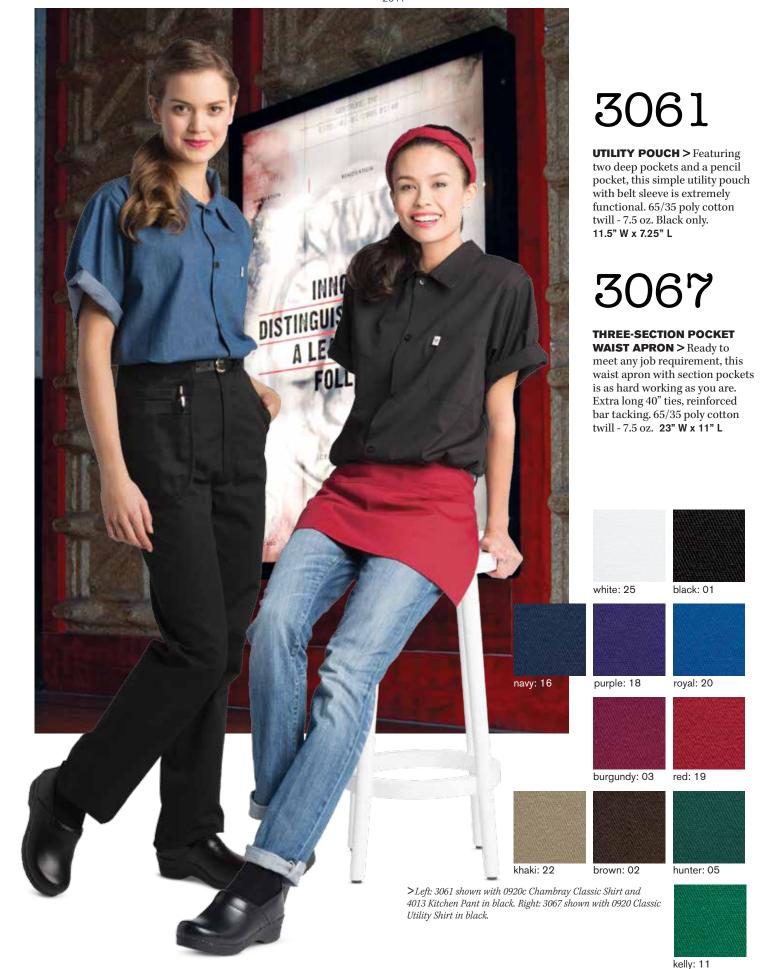

# 3065

**TWO-SECTION POCKET WAIST APRON >** Getting the job done is the main objective of this functional waist apron with two section pockets. Extra long 40" ties, reinforced bar tacking. 65/35 poly cotton twill - 7.5 oz. 23" W x 11" L

white: 25

black: 01

red: 19

brown: 02

khaki: 22

hunter: 05

royal: 20

>Left: 3065 shown with 0920 Classic Utility Shirt in red and 4102 Grunge Cargo Chef Pant in stone. Right: 3060 shown with 0492 Caliente with Mesh Chef Coat in black.