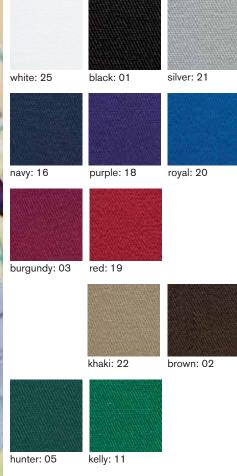

white: 25

black: 01

navy: 16

purple: 18

burgundy: 03

red: 19

khaki: 22

brown: 02

hunter: 05

kelly: 11

3016

**TWO PATCH-POCKET BIB APRON** > Large patch-pockets and an adjustable neck make this simple yet functional apron perfect for the front-ofthe-house. Extra long 40" ties, reinforced bar tacking. Easy-care 65/35 poly cotton twill - 7.5 oz. 23" W x 30" L

navy: 16

purple: 18

royal: 20

burgundy: 03

red: 19

khaki: 22

brown: 02

hunter: 05