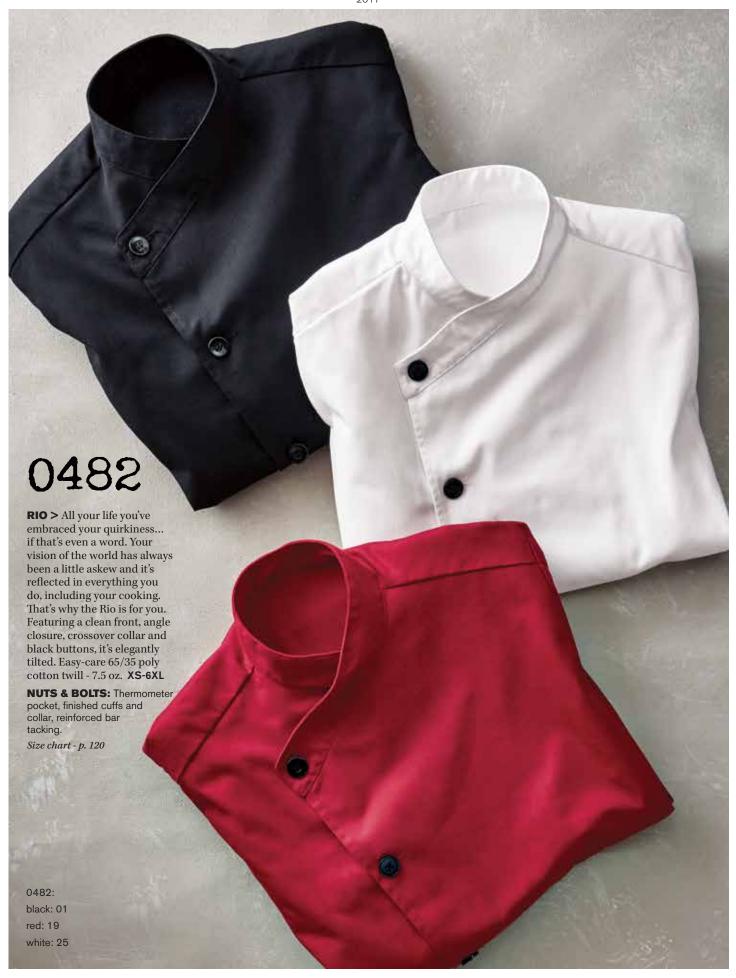

**UNCOMMON CHEF COAT** > In your world you need a chef coat that's a workaholic just like you. With the same reinforced construction found in our high-end coats and eight sturdy buttons, the Uncommon can be punished and still look great day after day. Easy-care 65/35 poly cotton twill - 7.5 oz. **XS-6XL** 

**NUTS & BOLTS:** Mitered pocket, thermometer pocket, finished cuffs and collar, reinforced bar tacking, reversible closure.

**NAPA for Women >** Face it, women have curves. Don"t hide them, celebrate them. Our Napa says, "You go girl." Designed for a woman's physique, this extremely comfortable chef coat offers ten pearl buttons, a flared bottom and side vents. Easy-care 65/35 poly cotton twill - 7.5 oz. XS-6XL