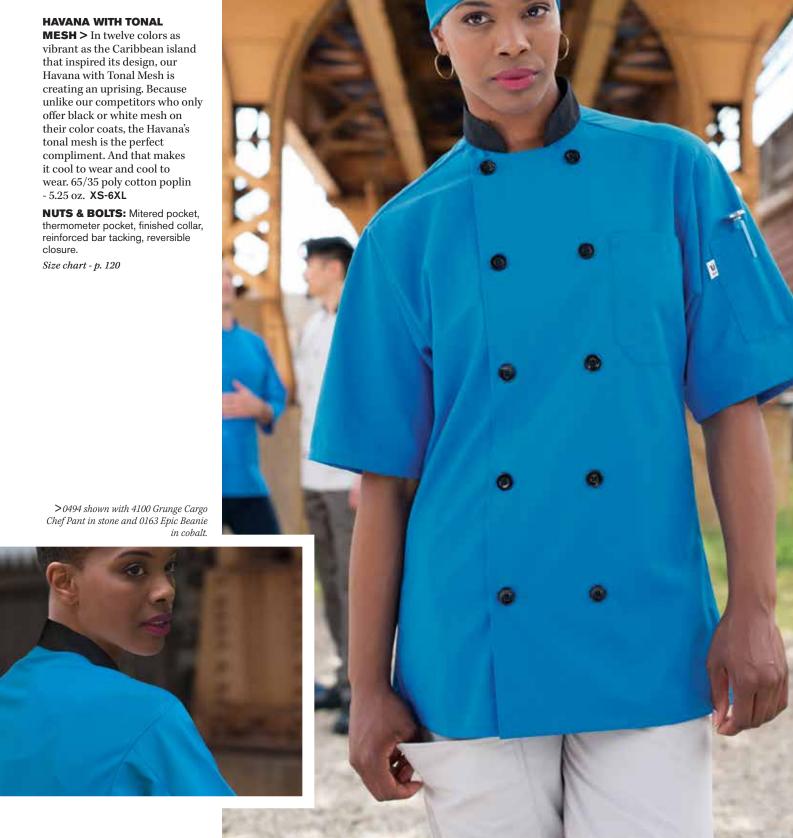

>3053 shown with 0494 Havana with Tonal Mesh Chef Coat in cobalt.

white: 25

black: 01

black: 01

**TWO-SECTION POCKET BISTRO APRON** > One large front pocket divided into two sections defines this goodlooking bistro apron. Extra long 40" ties, reinforced bar tacking. 65/35 poly cotton twill - 7.5 oz. 28" W x 33" L