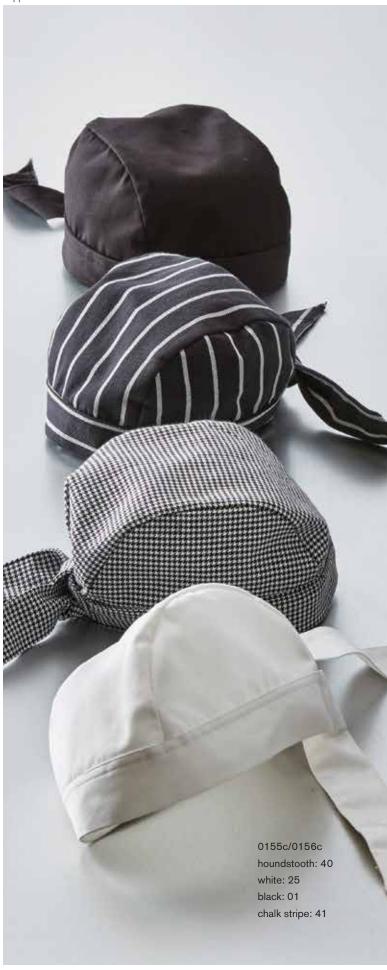

## 0155c

**SCULL CAP** > A hip alternative to the conventional chef hat, with elastic back and ties for a more comfortable fit. 100% premium cotton twill - 7.5 oz., solids. Yarn-Dyed 100% premium cotton twill - 7.5 oz., patterns. **ONE SIZE** 

## 0156c

**BEANIE** > Cool and comfortable. This practical headgear with an elastic back that fits everyone is a great alternative to a traditional chef hat. 100% premium cotton twill - 7.5 oz., solids. 100% premium Yarn-Dyed cotton twill - 7 oz., patterns. **ONE SIZE** 