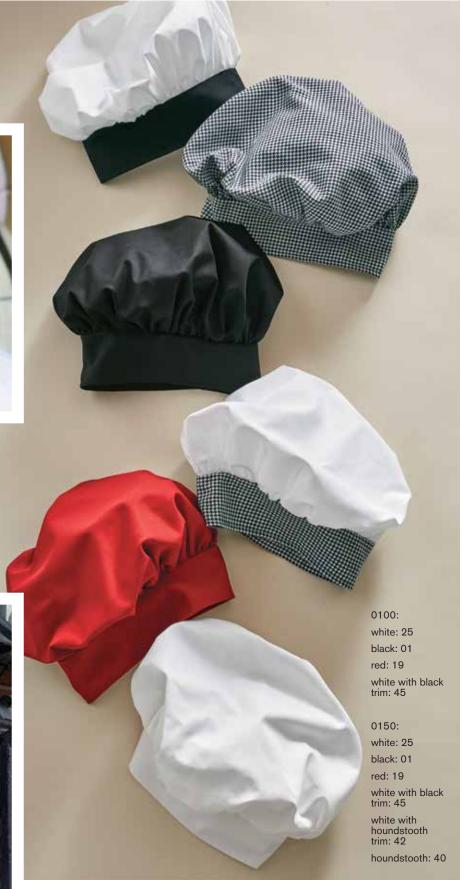

0163: carrot: 67 berry: 68 sunflower: 52 lime: 54 eggplant: 53

cobalt: 51 persimmon: 50

**POPLIN CHEF HAT** > Smart and good looking. Made of lighter, smoother poplin, this chef hat is right at home in the kitchen. Adjustable Velcro\* closure. Easy-care 65/35 poly cotton poplin - 5.25 oz. **ONE SIZE** 

0150

**TWILL CHEF HAT** > Same as our Poplin Chef Hat, but for those who prefer the heavier weight and texture of twill. Adjustable Velcro\* closure. Easy-care 65/35 poly cotton twill - 7.5 oz., solids. Yarn-Dyed 65/35 poly cotton twill - 7 oz., patterns. **ONE SIZE** 