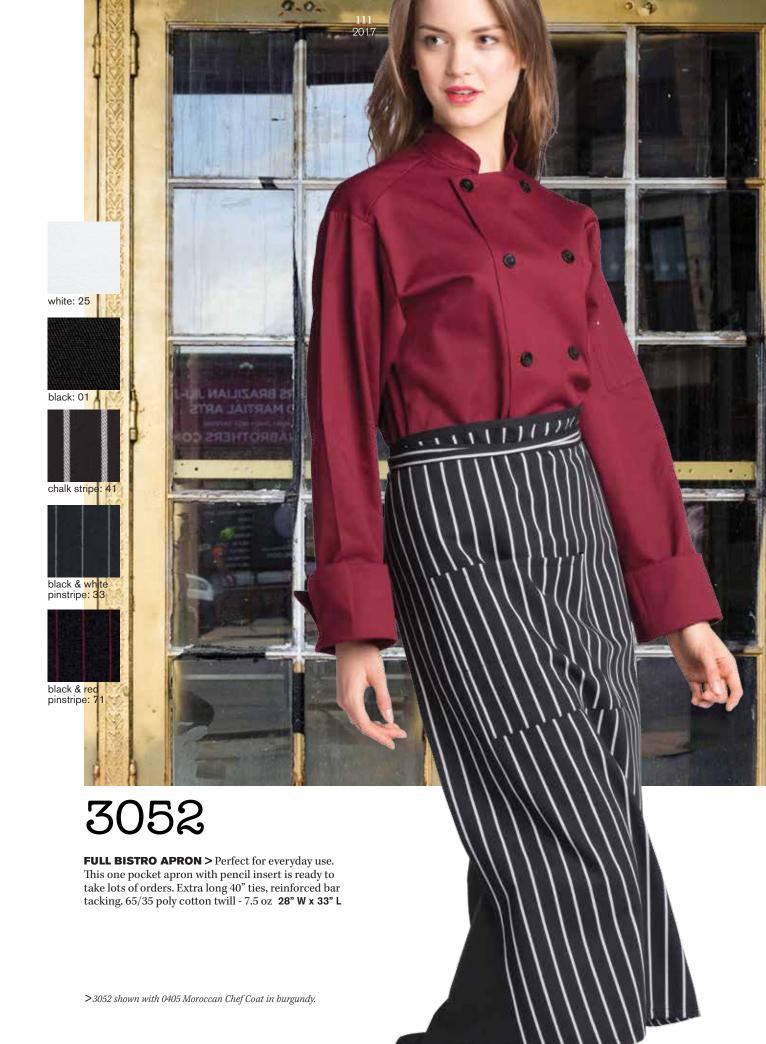

black: 01

**INSET-POCKET BISTRO APRON** > The subtlety of the inset pocket gives this bistro apron a sleek, upscale look. Extra long 40" ties, reinforced bar tacking. 65/35 poly cotton twill - 7.5 oz. **28" W x 33" L** 

>3053 shown with 0494 Havana with Tonal Mesh Chef Coat in cobalt.

white: 25

black: 01

black: 01

**TWO-SECTION POCKET BISTRO APRON** > One large front pocket divided into two sections defines this goodlooking bistro apron. Extra long 40" ties, reinforced bar tacking. 65/35 poly cotton twill - 7.5 oz. 28" W x 33" L